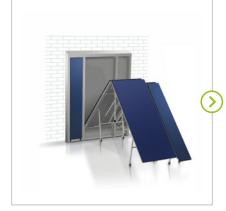

## THE WORLD'S MOST SPACE-EFFICIENT DINING TABLE SYSTEM

The Wall Pocket system is the perfect answer for pupil dining in multi-purpose halls. When the tables are stored away, you can utilise the space as required, but when needed you can remove the tables and benches from the wall and set up in no time at all.

## WALL POCKET

The world's most space-efficient dining table system