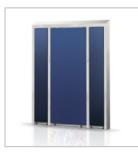

## THE WORLD'S MOST SPACE-EFFICIENT DINING TABLE SYSTEM

The Wall Pocket system is the perfect answer for pupil dining in multi-purpose halls. When the tables are stored away, you can utilise the space as required, but when needed you can remove the tables and benches from the wall and set up in no time at all.

## WALL POCKET

The world's most space-efficient dining table system