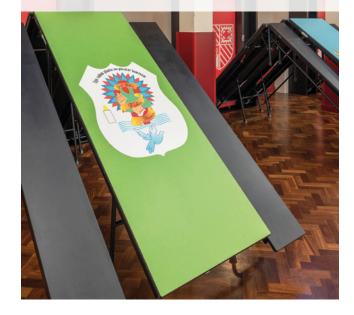

### **ADDITIONAL BENEFITS**

- Wall mounted and recessed options available
  - Ultra-durable and hygienic table and bench surfaces

Available in a wide range of frame, table and bench colours

Custom-print the tables for your own piece of wall art - image or logo of your choice