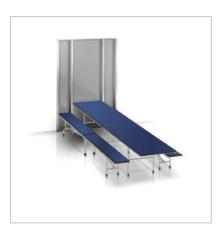

## THE WORLD'S MOST SPACE-EFFICIENT DINING TABLE SYSTEM

The Wall Pocket system is the perfect answer for pupil dining in multi-purpose halls. When the tables are stored away, you can utilise the space as required, but when needed you can remove the tables and benches from the wall and set up in no time at all.

#### **INCREASED CAPACITY**

The capacity of your hall is increased, freeing up your existing storage facility for another use.