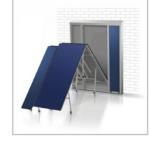

## THE WORLD'S MOST SPACE-EFFICIENT DINING TABLE SYSTEM

The Wall Pocket system is the perfect answer for pupil dining in multi-purpose halls. When the tables are stored away, you can utilise the space as required, but when needed you can remove the tables and benches from the wall and set up in no time at all.

#### **EASY ACCESS**

A lock secures the table and benches in the stored position preventing unauthorised use.

#### SAFE OPERATION

Tables and benches both feature a lift assist system for safe and controlled handling.

66

#### **INCREASED CAPACITY**

The capacity of your hall is increased, freeing up your existing storage facility for another use.