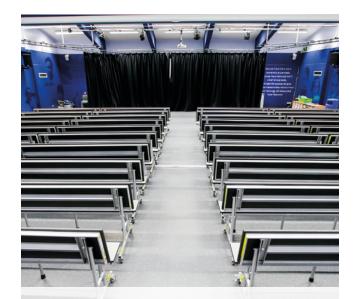

#### **AUDITORIUM SEATING**

Arranged in rows, these tables convert any room into a useful auditorium.