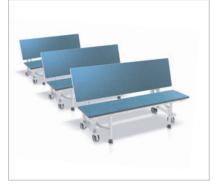

## CONVERTABLES

One table does three jobs

#### **AUDITORIUM SEATING**

Arranged in rows, these tables convert any room into a useful auditorium.