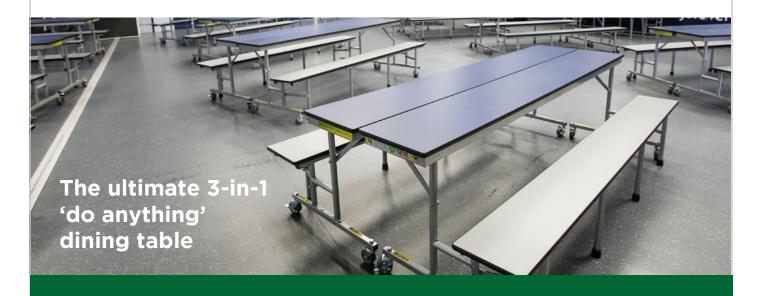

# CONVERTABLES

#### ONE TABLE DOES THREE JOBS AND TAKES UP A MINIMUM AMOUNT OF STORAGE SPACE

Whether you want your space to be a dining hall, a lecture room, or an auditorium, ConverTables can do it all.

These mobile tables easily transform from a single-sided lecture table, to a useful bench to a full-sized dining table with little effort, in just a few moments.

#### **MEALTIME SEATING**

Two tables placed back-to-back become a traditional mealtime sized table.