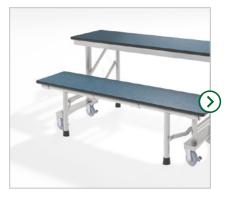

#### **CLASSROOM SEATING**

Reconfigure tables in rows for learning, study or exams.

#### **AUDITORIUM SEATING**

Arranged in rows, these tables convert any room into a useful auditorium.