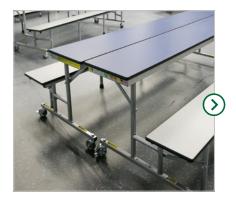

## CONVERTABLES

One table does three jobs

#### **MEALTIME SEATING**

Two tables placed back-to-back become a traditional mealtime sized table.