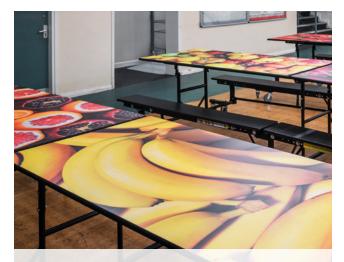

The extended tabletops offer extra room per student and endto-end positioning with no gaps. With the Benchmark, space optimisation comes as standard.