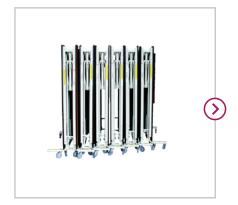

## BENCHMARK

Stores in 44% less space than standard folding dining tables

### **COMPACT STORAGE**

Six Benchmark tables require a footprint of less than 1.6m x 2.24m with each additional table adding just 28cm.