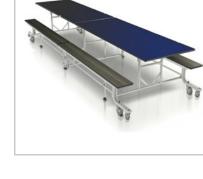

The extended tabletops offer extra room per student and endto-end positioning with no gaps. With the Benchmark, space optimisation comes as standard.

### **ADDITIONAL BENEFITS**

CONVENIENT

AND SECURE

Ultra-durable hygienic table and bench surfaces

Three different table lengths to choose from and each table extends beyond the bench for comfort

Table top can be height adjusted to either 69cm, 74cm or 76cm