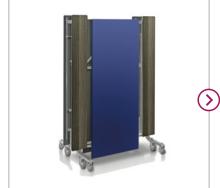

### **ADDITIONAL BENEFITS**

CONVENIENT

AND SECURE

Ultra-durable hygienic table and bench surfaces

Three different table lengths to choose from and each table extends beyond the bench for comfort

Table top can be height adjusted to either 69cm, 74cm or 76cm

Tamper-proof and moisture resistant polyurea edging ensures longevity

 $\bigcirc$ 

Available in a wide range of frame, table and bench colours

The Benchmark tables are covered by a free lifetime warranty, when a service and maintenance contract is agreed at the time of order